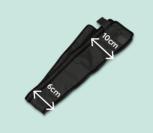

# SIZE GUIDE

**PRESSOTHERAPY** 



### **SIZE GUIDE**

# **LEGGINS**

Leggings with 4 overlapping compression chambers

### THIGH CIRCUMFERENCE

**ANKLE CIRCUMFERENCE** 

### **LEG LENGTH**

(measurement taken from inner thigh to heel)

### **LEGGING EXTENDERS**

# **TNT PROTECTION**

Pair of hygienic TNT leg protections

# SIZE (M)



Up to 64 cm Up to 50 cm Up to 82 cm





Up to 70 cm Up to 50 cm Up to 98 cm





### **PRESSURE ORTHOTIC**





### **SIZE GUIDE**

# **ARM CUFF**

4-compression chamber arm cuff

SIZE (L)

Up to 47 cm
Up to 32 cm

Up to 40 cm

ARMPIT CIRCUMFERENCE WRIST CIRCUMFERENCE

### **TUBES AND CONNECTORS**

# **4-CHAMBER 4-ENDING TUBE**

Suitable for leg and arm cuff.



# **CONNECTOR**

4-tube connector for arm and leg cuff.



# **SPLITTER**

Adapter for simultaneous therapy. (2 leggings and one arm cuff)