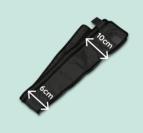

# SIZE GUIDE

**PRESSOTHERAPY** 



### **SIZE GUIDE**

# **LEGGINS**

Leggings with 4 overlapping compression chambers

### THIGH CIRCUMFERENCE

**ANKLE CIRCUMFERENCE** 

### **LEG LENGTH**

(measurement taken from inner thigh to heel)

### **LEGGING EXTENDERS**

# **TNT PROTECTION**

Pair of hygienic TNT leg protections

# SIZE (M)



Up to 64 cm Up to 50 cm Up to 82 cm





Up to 70 cm Up to 50 cm Up to 98 cm





### **PRESSURE ORTHOTIC**





### **SIZE GUIDE**

# **ARM CUFF**

4-compression chamber arm cuff

SIZE (L)

Up to 47 cm
Up to 32 cm

Up to 40 cm

ARMPIT CIRCUMFERENCE WRIST CIRCUMFERENCE

### **TUBES AND CONNECTORS**

# **4-CHAMBER 4-ENDING TUBE**

Suitable for leg and arm cuff.



# **CONNECTOR**

4-tube connector for arm and leg cuff.



# **SPLITTER**

Adapter for simultaneous therapy. (2 leggings and one arm cuff)