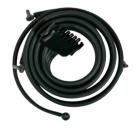

# SIZE GUIDE

**PRESSOTHERAPY** 



### **SIZE GUIDE**

# **LEGGINS**

Leggings with 4 overlapping compression chambers

### THIGH CIRCUMFERENCE

**ANKLE CIRCUMFERENCE** 

### **LEG LENGTH**

(measurement taken from inner thigh to heel)

### **LEGGING EXTENDERS**

# **TNT PROTECTION**

Pair of hygienic TNT leg protections

# SIZE (M)



Up to 64 cm Up to 50 cm Up to 82 cm





Up to 70 cm Up to 50 cm Up to 98 cm





### **PRESSURE ORTHOTIC**





### **SIZE GUIDE**

# **ARM CUFF**

4-compression chamber arm cuff

SIZE (L)

Up to 47 cm
Up to 32 cm

Up to 40 cm

ARMPIT CIRCUMFERENCE WRIST CIRCUMFERENCE

### **TUBES AND CONNECTORS**

# **4-CHAMBER 4-ENDING TUBE**

Suitable for leg and arm cuff.



# **CONNECTOR**

4-tube connector for arm and leg cuff.



# **SPLITTER**

Adapter for simultaneous therapy. (2 leggings and one arm cuff)