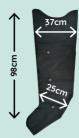

# **LEGGINS**

Leggings with 4 overlapping compression chambers

### THIGH CIRCUMFERENCE

**ANKLE CIRCUMFERENCE** 

### **LEG LENGTH**

(measurement taken from inner thigh to heel)

# SIZE (M)

Up to 64 cm Up to 50 cm Up to 82 cm

Up to 70 cm Up to 50 cm Up to 98 cm