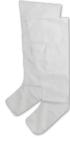

# SIZE GUIDE

**PRESSOTHERAPY** 



### **SIZE GUIDE**

# **LEGGINS**

Leggings with 4 overlapping compression chambers

### THIGH CIRCUMFERENCE

**ANKLE CIRCUMFERENCE** 

### **LEG LENGTH**

(measurement taken from inner thigh to heel)

### **LEGGING EXTENDERS**

# **TNT PROTECTION**

Pair of hygienic TNT leg protections

# SIZE (M)



Up to 64 cm Up to 50 cm Up to 82 cm





Up to 70 cm Up to 50 cm Up to 98 cm





### **PRESSURE ORTHOTIC**





### **SIZE GUIDE**

# **ARM CUFF**

4-compression chamber arm cuff

SIZE (L)

Up to 47 cm
Up to 32 cm

Up to 40 cm

ARMPIT CIRCUMFERENCE WRIST CIRCUMFERENCE

### **TUBES AND CONNECTORS**

# **4-CHAMBER 4-ENDING TUBE**

Suitable for leg and arm cuff.



# **CONNECTOR**

4-tube connector for arm and leg cuff.



# **SPLITTER**

Adapter for simultaneous therapy. (2 leggings and one arm cuff)