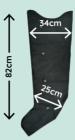

# **LEGGINS**

Leggings with 4 overlapping compression chambers

### THIGH CIRCUMFERENCE

**ANKLE CIRCUMFERENCE** 

### **LEG LENGTH**

(measurement taken from inner thigh to heel)

# SIZE (M)

Up to 64 cm Up to 50 cm Up to 82 cm

Up to 70 cm Up to 50 cm Up to 98 cm