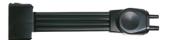

# SIZE GUIDE

**PRESSOTHERAPY** 



### **SIZE GUIDE**

# **LEGGINS**

Leggings with 4 overlapping compression chambers

### THIGH CIRCUMFERENCE

**ANKLE CIRCUMFERENCE** 

### **LEG LENGTH**

(measurement taken from inner thigh to heel)

### **LEGGING EXTENDERS**

# **TNT PROTECTION**

Pair of hygienic TNT leg protections

# SIZE (M)



Up to 64 cm Up to 50 cm Up to 82 cm





Up to 70 cm Up to 50 cm Up to 98 cm





### **PRESSURE ORTHOTIC**





### **SIZE GUIDE**

# **ARM CUFF**

4-compression chamber arm cuff

SIZE (L)

Up to 47 cm
Up to 32 cm

Up to 40 cm

ARMPIT CIRCUMFERENCE WRIST CIRCUMFERENCE

### **TUBES AND CONNECTORS**

# **4-CHAMBER 4-ENDING TUBE**

Suitable for leg and arm cuff.



# **CONNECTOR**

4-tube connector for arm and leg cuff.



# **SPLITTER**

Adapter for simultaneous therapy. (2 leggings and one arm cuff)