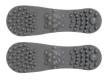

# SIZE GUIDE

**PRESSOTHERAPY** 



### **SIZE GUIDE**

# **LEGGINS**

Leggings with 4 overlapping compression chambers

### THIGH CIRCUMFERENCE

**ANKLE CIRCUMFERENCE** 

### **LEG LENGTH**

(measurement taken from inner thigh to heel)

### **LEGGING EXTENDERS**

# **TNT PROTECTION**

Pair of hygienic TNT leg protections

# SIZE (M)



Up to 64 cm Up to 50 cm Up to 82 cm





Up to 70 cm Up to 50 cm Up to 98 cm





### **PRESSURE ORTHOTIC**





### **SIZE GUIDE**

# **ARM CUFF**

4-compression chamber arm cuff

SIZE (L)

Up to 47 cm
Up to 32 cm

Up to 40 cm

ARMPIT CIRCUMFERENCE WRIST CIRCUMFERENCE

### **TUBES AND CONNECTORS**

# **4-CHAMBER 4-ENDING TUBE**

Suitable for leg and arm cuff.



# **CONNECTOR**

4-tube connector for arm and leg cuff.



# **SPLITTER**

Adapter for simultaneous therapy. (2 leggings and one arm cuff)