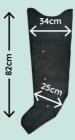

#### THIGH CIRCUMFERENCE

**ANKLE CIRCUMFERENCE** 

#### LEG LENGTH

(measurement taken from inner thigh to heel)

## SIZE (M)

Up to 64 cm Up to 50 cm Up to 82 cm