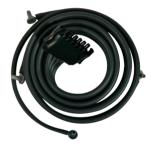

urement taken from inner thigh to heel)

#### **LEGGING EXTENDERS**

## TNT PROTECTION

Pair of hygienic TNT leg protections

## SIZE (M)



Up to 64 cm Up to 50 cm Up to 82 cm

## SIZE (L)



Up to 70 cm Up to 50 cm Up to 98 cm





### **PRESSURE ORTHOTIC**





## **ARM CUFF**

4-compression chamber arm cuff

ARMPIT CIRCUMFERENCE WRIST CIRCUMFERENCE



## **NON-MEDICAL KITS**

#### **BEAUTY KIT**

n.1 abdominal band n.14-chamber 4-ending tube n.1 splitter



#### **TOTAL KIT**

n.1 abdominal band n.1 arm cuff n.1 4-chamber 4-ending tube n.1 splitter



The Total Kit is available with arm cuff in sizes M and L.

## ABDOMINAL BAND

4-chamber abdominal band

WAIST CIRCUMFERENCE



#### **TUBES AND CONNECTORS**

## **4-CHAMBER 4-ENDING TUBE**

Suitable for leg, armband and abdominal band.



## **CONNECTOR**

4-tube connector for armband, legging or abdominal band.



## **SPLITTER**

Adapter for simultaneous therapy. (2 leggings and abdominal/arm band)