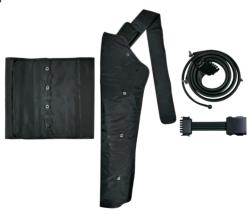

#### **TOTAL KIT**

n.1 abdominal band n.1 arm cuff n.1 4-chamber 4-ending tube n.1 splitter

The Total Kit is available with arm cuff in sizes M and L.

#### **BEAUTY KIT**

n.1 abdominal band n.14-chamber 4-ending tube n.1 splitter

## **4-CHAMBER 4-ENDING TUBE**

Suitable for leg, armband and abdominal band.

## **CONNECTOR**

4-tube connector for armband, legging or abdominal band.

## **SPLITTER**

Adapter for simultaneous therapy. (2 leggings and abdominal/arm band)