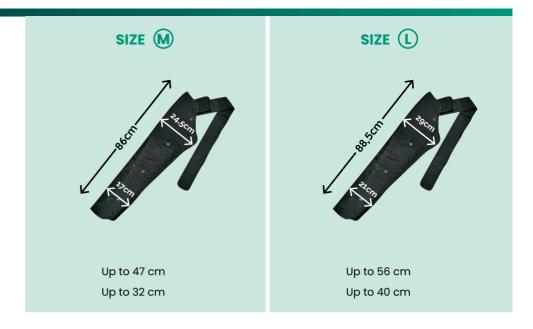

## SIZE (M)

Up to 64 cm Up to 50 cm Up to 82 cm

## SIZE (L)

Up to 70 cm Up to 50 cm Up to 98 cm