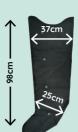

#### THIGH CIRCUMFERENCE

**ANKLE CIRCUMFERENCE** 

#### LEG LENGTH

(measurement taken from inner thigh to heel)

## SIZE (L)

Up to 70 cm Up to 50 cm Up to 98 cm