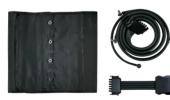

#### **TUBES AND CONNECTORS**

## **4-CHAMBER 4-ENDING TUBE**

Suitable for leg, armband and abdominal band.

## **CONNECTOR**

4-tube connector for armband, legging or abdominal band.

## **SPLITTER**

Adapter for simultaneous therapy. (2 leggings and abdominal/arm band)