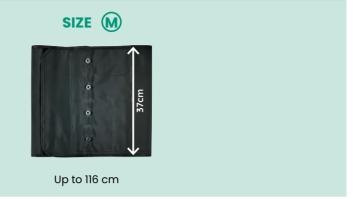

## ABDOMINAL BAND

4-chamber abdominal band

WAIST CIRCUMFERENCE

## SIZE (M)

Up to 64 cm Up to 50 cm Up to 82 cm

## SIZE (L)

Up to 70 cm Up to 50 cm Up to 98 cm