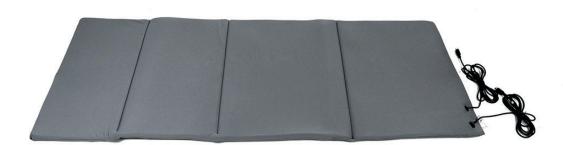

## **OSTEOMAT**

OSTEOMAT is the new mattress for low frequency magnetotherapy treatments. This mattress has been realized to meet two important requirements: the long-term therapy and the need of total body treatment.

The configuration of Osteomat stimulates the body zones (shoulders, column, pelvis) that are more affected by bone mass reduction. This is typical of osteoporosis pathology.

Class I medical device non sterile and without measurement functions

## **TECHNICAL FEATURES**

- 4 active sectors with 8 solenoids in total
- 2 connection cables
- ✓ Suitable for MAG2000, MAG2000 PLUS and LaMagneto family models

## **DIMENSIONS**

160 x 65 x 2 cm